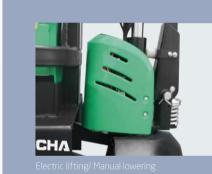

## **Options**

- / Auxiliary wheels
- / Chargers 24V/20A(for 1.5/1.8t)
- / Electric lowering
- / Controller: |IACHEN/CURTIS(for1.5t)
- CURTIS(for1.8/2.0t) / Lithium battery 24V/30Ah,
- 24V/40Ah, 24V/60Ah (for 1.5-1.8t) Lithium battery 48V/30Ah (for 2.0t)