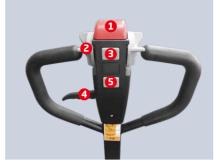

## **SMOOTH CONTROLLED OPERATION**

#### Back

- **1.** Emergency reverse button
- **2.** Forward/reverse butterfly switch
- 3. Horn button
- **4.** Lowering
- **5.** Lifting

**2.** Smart pin code access **4.** Lowering

**1.** Slow button **3.** Battery discharge indicator