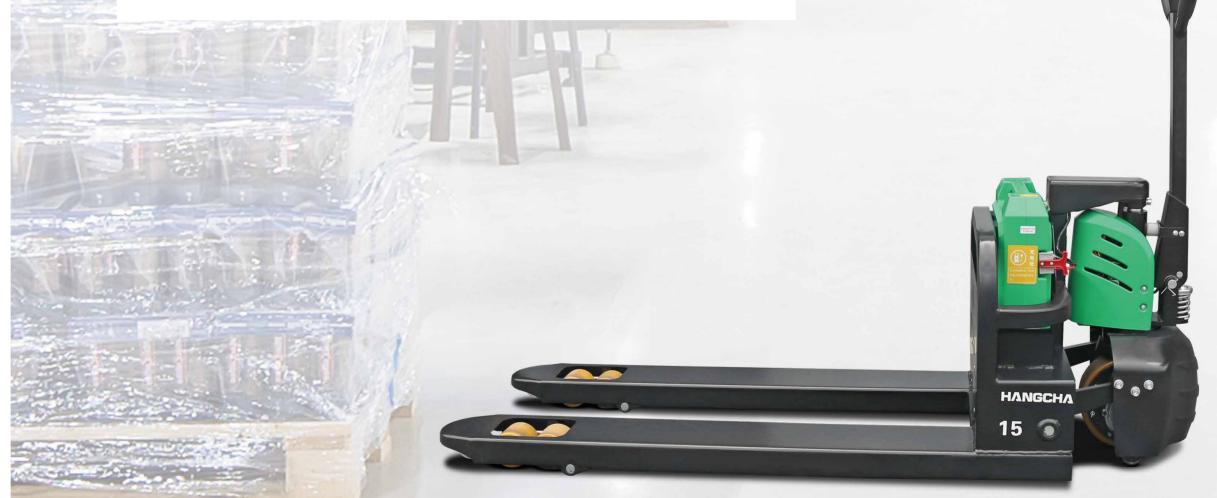

# **HT Series Electric Pallet Truck**

### Introduction

- / The truck is simple and dexterous, with small turning radius and small weight. It is suitable for ultra-narrow channel operation.
- / The truck has compact and reliable structure and open design, which is convenient for users to maintain and
- / The truck adopts integrated handle design integrating key switch and electric meter which is simple and comfortable for operation.
- / Hand-held lithium battery makes battery changing easier and more convenient, And equipped with different specifications of battery capacity for customers to
- / Standard configuration of emergency stop switch and emergency reverse device ensure truck safety.
- / The truck is assembled with power-of braking function. The truck is braked as soon as the handle is loosened or pressed to the bottom.
- . / Electromagnetic braking and motor braking are used to ensure the safety of driving.