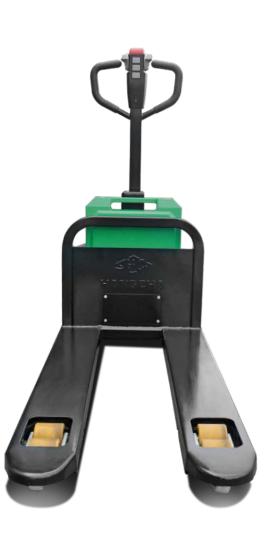

# **HT Series Electric Pallet Truck**

### Introduction

- / The truck is simple and dexterous, with small turning radius and small weight. It is suitable for ultra-narrow channel operation.
- / The truck has compact and reliable structure and open design, which is convenient for users to maintain and
- / The truck adopts integrated handle design integrating key switch and electric meter which is simple and comfortable for operation.
- / Hand-held lithium battery makes battery changing easier and more convenient, And equipped with different specifications of battery capacity for customers to
- / Standard configuration of emergency stop switch and emergency reverse device ensure truck safety.
- / The truck is assembled with power-of braking function. The truck is braked as soon as the handle is loosened or pressed to the bottom.
- . / Electromagnetic braking and motor braking are used to ensure the safety of driving.