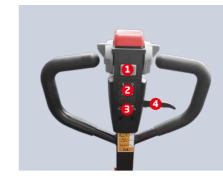

## **SMOOTH CONTROLLED OPERATION**

#### Back

- **1.** Emergency reverse button
- **2.** Forward/reverse butterfly switch
- 3. Horn button
- **4.** Lowering
- **5.** Lifting

**2.** Smart pin code access **4.** Lowering

**1.** Slow button **3.** Battery discharge indicator